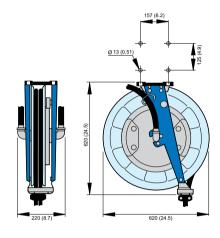

## **Hose Reel Series 876**

- Single-layer hose feed and storage
- Open design for safety and easy servicing
- All-steel construction

| Use for                 | Max. working pressure, MPa (psi) | Distribution<br>hose,<br>Int. Ø, mm (in) | Distribution<br>hose,<br>Length, m | Connection<br>hose,<br>Int. Ø, mm (in) | Connection<br>hose,<br>Length, m | Hose type<br>(see page 21) | Weight,<br>kg | Reel with hose<br>Part no. | Reel without hose<br>Part no. |
|-------------------------|----------------------------------|------------------------------------------|------------------------------------|----------------------------------------|----------------------------------|----------------------------|---------------|----------------------------|-------------------------------|
| Oxygen and Acetylene    | 2.0 (290)                        | 2 x 6.3 (1/4)                            | 20                                 | 2 x 6.3 (1/4)                          | 1                                | К                          | 26-30         | 30828476                   | 30828376                      |
| Oxygen and<br>Acetylene | 2.0 (290)                        | 1 x 6.3 (1/4)<br>+<br>1 x 10 (3/8)       | 15                                 | 1 x 6.3 (1/4)<br>+<br>1 x 10 (3/8)     | 1                                | К                          | 26-30         | 30827276                   | 30827176                      |
| Oxygen and<br>Acetylene | 2.0 (290)                        | 2 x 10 (3/8)                             | 15                                 | 2 x 10 (3/8)                           | 1                                | К                          | 26-30         | 30827476                   | 30827376                      |
| Oxygen and LPG          | 2.0 (290)                        | 2 x 10 (3/8)                             | 15                                 | 2 x 10 (3/8)                           | 1                                | К                          | 26-30         | 30827676                   | 30827576                      |