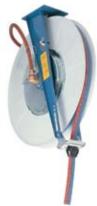

## **Hose Reel Series 876**

- Single-layer hose feed and storage
- Open design for safety and easy servicing
- All-steel construction

| Use for                 | Max. working pressure, MPa (psi) | Distribution<br>hose,<br>Int. Ø, mm (in) | Distribution<br>hose,<br>Length, m | Connection<br>hose,<br>Int. Ø, mm (in) | Connection<br>hose,<br>Length, m | Hose type<br>(see page 21) | Weight,<br>kg | Reel with hose<br>Part no. | Reel without hose<br>Part no. |
|-------------------------|----------------------------------|------------------------------------------|------------------------------------|----------------------------------------|----------------------------------|----------------------------|---------------|----------------------------|-------------------------------|
| Oxygen and Acetylene    | 2.0 (290)                        | 2 x 6.3 (1/4)                            | 20                                 | 2 x 6.3 (1/4)                          | 1                                | К                          | 26-30         | 30828476                   | 30828376                      |
| Oxygen and<br>Acetylene | 2.0 (290)                        | 1 x 6.3 (1/4)<br>+<br>1 x 10 (3/8)       | 15                                 | 1 x 6.3 (1/4)<br>+<br>1 x 10 (3/8)     | 1                                | К                          | 26-30         | 30827276                   | 30827176                      |
| Oxygen and<br>Acetylene | 2.0 (290)                        | 2 x 10 (3/8)                             | 15                                 | 2 x 10 (3/8)                           | 1                                | К                          | 26-30         | 30827476                   | 30827376                      |
| Oxygen and LPG          | 2.0 (290)                        | 2 x 10 (3/8)                             | 15                                 | 2 x 10 (3/8)                           | 1                                | К                          | 26-30         | 30827676                   | 30827576                      |