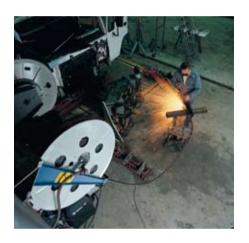

## **Hose Reel Series 876**

- Single-layer hose feed and storage
- Open design for safety and easy servicing
- All-steel construction

| Use for                 | Max. working pressure, MPa (psi) | Distribution<br>hose,<br>Int. Ø, mm (in) | Distribution<br>hose,<br>Length, m | Connection<br>hose,<br>Int. Ø, mm (in) | Connection<br>hose,<br>Length, m | Hose type<br>(see page 21) | Weight,<br>kg | Reel with hose<br>Part no. | Reel without hose<br>Part no. |
|-------------------------|----------------------------------|------------------------------------------|------------------------------------|----------------------------------------|----------------------------------|----------------------------|---------------|----------------------------|-------------------------------|
| Oxygen and Acetylene    | 2.0 (290)                        | 2 x 6.3 (1/4)                            | 20                                 | 2 x 6.3 (1/4)                          | 1                                | К                          | 26-30         | 30828476                   | 30828376                      |
| Oxygen and<br>Acetylene | 2.0 (290)                        | 1 x 6.3 (1/4)<br>+<br>1 x 10 (3/8)       | 15                                 | 1 x 6.3 (1/4)<br>+<br>1 x 10 (3/8)     | 1                                | К                          | 26-30         | 30827276                   | 30827176                      |
| Oxygen and<br>Acetylene | 2.0 (290)                        | 2 x 10 (3/8)                             | 15                                 | 2 x 10 (3/8)                           | 1                                | К                          | 26-30         | 30827476                   | 30827376                      |
| Oxygen and LPG          | 2.0 (290)                        | 2 x 10 (3/8)                             | 15                                 | 2 x 10 (3/8)                           | 1                                | К                          | 26-30         | 30827676                   | 30827576                      |